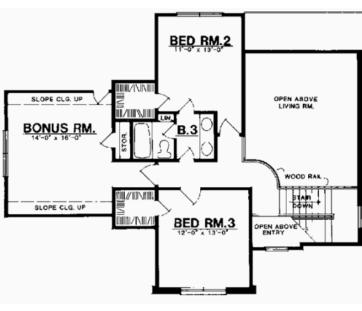

## **Second Floor**

## Special Features Include:

- Fireplace
- Front Porch
- Walk-in Closet
- Breakfast Nook
- Formal Dining Room or Office
- Laundry Room
- Master Suit-Main Floor
- Optional Bonus Space
- Master Sitting Area
- 3 Bedrooms
- Rear Deck