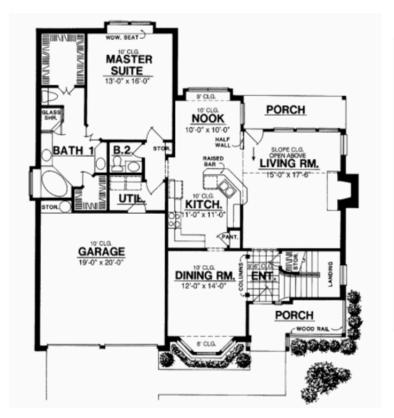

## Neighborhood: Meridale Lot 39

Plan Name: Cameron

\*\* Unfinished Basement\*\* Square Feet Heated: 2000

**First Floor** 

## Special Features Include:

- Fireplace
- Front Porch
- Walk-in Closet
- Breakfast Nook
- Formal Dining Room or Office
- Laundry Room
- Master Suit-Main Floor
- Optional Bonus Space
- Master Sitting Area
- 3 Bedrooms
- Rear Deck