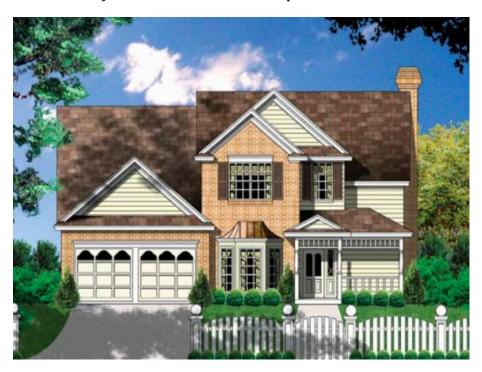

## Neighborhood: Meridale Lot 39

Plan Name: Cameron

\*\* Unfinished Basement\*\* Square Feet Heated: 2000

**First Floor** 

## About "Meridale"

Enjoy the many conveniences in this great location in North Mecklenburg County. Near Transportation, Great Public Schools, UNC Charlotte, Shopping & Entertainment. You will have your choice of great golf at Reed Creek or Highland Creek. Also enjoy neighborhood amenities such as pool; cabana and a neighborhood play ground.