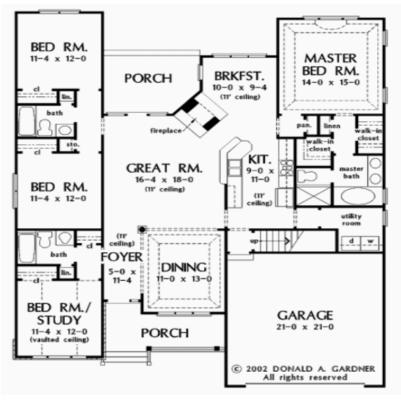

Neighborhood: Meridale Lot 36 Plan Name: Asbury Park

\*\* Unfinished Basement\*\* Square Feet Heated: 1952

**First Floor** 

Special Features Include:

Rear

- Split Bedrooms
- Fireplace
- Formal Dining Room
- Great Room
- Laundry Room Main
- Master Suit-Main Floor
- Rear Deck
- 4 Bedrooms / Study