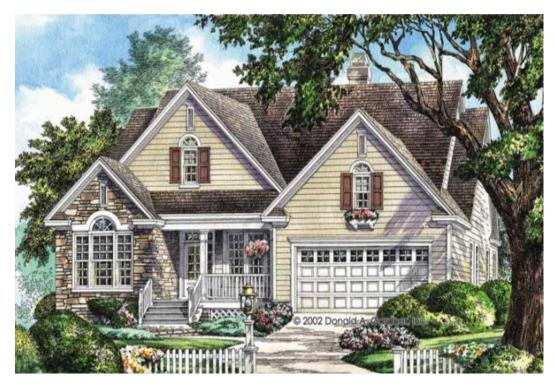

Neighborhood: Meridale Lot 36 Plan Name: Asbury Park

\*\* Unfinished Basement\*\* Square Feet Heated: 1952

**First Floor** 

Special Features Include:

Rear

- Split Bedrooms
- Fireplace
- Formal Dining Room
- Great Room
- Laundry Room Main
- Master Suit-Main Floor
- Rear Deck
- 4 Bedrooms / Study