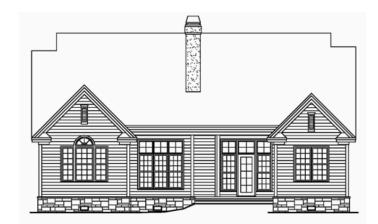

Neighborhood: Meridale Lot 36 Plan Name: Asbury Park

\*\* Unfinished Basement\*\* Square Feet Heated: 1952

**First Floor** 

Special Features Include:

Rear

- Split Bedrooms
- Fireplace
- Formal Dining Room
- Great Room
- Laundry Room Main
- Master Suit-Main Floor
- Rear Deck
- 4 Bedrooms / Study